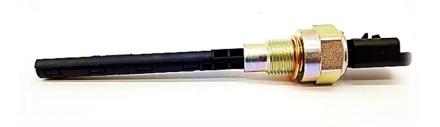

#### One set valve box:

2 Pcs pneumatic valve-200 Series Double Solenoid Valve 1/4NPT. N4V220-08-24VDC or 12 VDC with Aluminum bracket

One set RPM box: (1 Pcs RPM Sensor with Aluminum bracket)

2 Pcs, 15 Pin Connectors