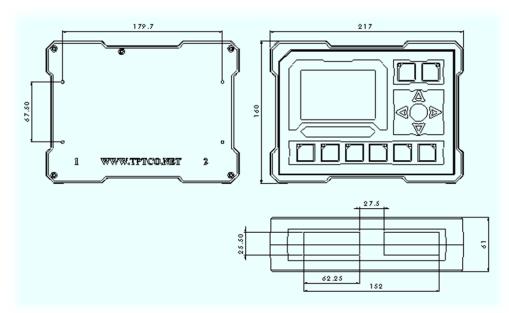

ssion shifting processcan be select for Lamps)
- Intelligent algorithm to avoid of dangerous operation
- Using of 3 independent switching regulators (Back Light, Coil Drivers & Sensors Power Supply, Processor Power Supply) to achieve maximum in-out isolation and maximum power gain
- Membrane Switch with backlight and LED indicator keyboard Plastic Box properties and material:
  - Material: Ultramid injection-molding grades with flame retardants (PA66)
  - The most important properties of Ultramid: High strength and rigidity - Very good impact strength - Outstanding resistance to chemicals - Low tendency to creep -Dimensional Stability - Simple processing





## This panel could successfully, passed EMC-ESD & LVD tests Ingress Protection: IP68 and Weight: 1 kg

#### **Dimensions in mm:**



**Test Process:** 





### **Components**



#### One set valve box:

2 Pcs pneumatic valve-200 Series Double Solenoid Valve 1/4NPT. N4V220-08-24VDC or 12 VDC with Aluminum bracket



One set RPM box: (1 Pcs RPM Sensor with Aluminum bracket)



2 Pcs, 15 Pin Connectors



# Additional features According to customer request

**❖** Transmission Oil level Sensor.



Transmission temperature sensor.



- **❖** Ability to Save data Max. 2 years.
- **❖** Special Software for reading saved data.
- **❖** Ability to connect to PC.