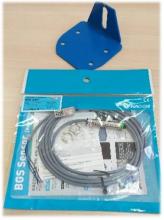

#### One set valve box:

2 Pcs pneumatic valve-200 Series Double Solenoid Valve 1/4NPT. N4V220-08-24VDC or 12 VDC with Aluminum bracket

One set RPM box: (1 Pcs RPM Sensor with Aluminum bracket)

2 Pcs, 15 Pin Connectors