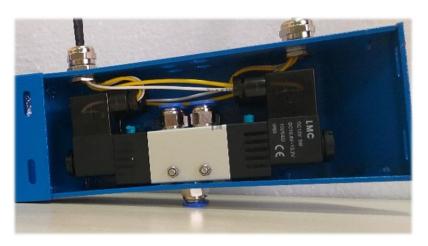

#### One set valve box:

2 Pcs pneumatic valve-200 Series Double Solenoid Valve 1/4NPT. N4V220-08-24VDC or 12 VDC with Aluminum bracket

One set RPM box: (1 Pcs RPM Sensor with Aluminum bracket)

2 Pcs, 15 Pin Connectors