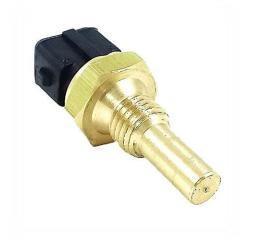

# Additional features According to customer request

**❖** Transmission Oil level Sensor.

Transmission temperature sensor.

- **❖** Ability to Save data Max. 2 years.
- **❖** Special Software for reading saved data.
- **❖** Ability to connect to PC.