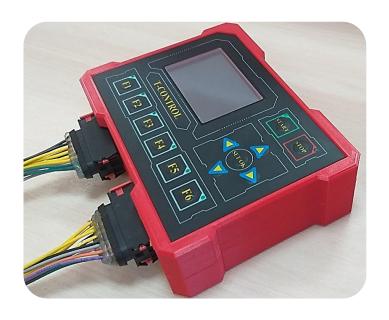

## **Transmission Safety Smart Control Panel**

- > Operating voltage 12, 24 volts.
- > Up to 11 coil drivers (Such as pneumatic valves bobbin, Fans, Lamps)
- > Up to 3 digital RPM sensor inputs
- ➤ Up to 5 universal analog input in range
  [8 40 volts] such as transmission oil-level,
  Engine-temperature, transmission-temperature sensors.
- > F4-Series ARM based VLNoise, high reliability processor
- > 4 inch full-color graphic LCD

This panel could successfully, passed EMC-ESD & LVD tests Ingress Protection: IP68

- Capability to add new algorithm to control new devices up to 100 Type different transmission such as: Split Shaft PTO, Sandwich PTO, Clutch System Transfer Case & Increaser/ Reducer transmission.
- User friendly setup for selecting device, defining active function buttons (F1-F6), gear ratio, ...
- Available states for F1-F6 are:
  - Differential Mode
  - Natural Mode
  - Pump 1 Mode
  - Pump 2 Mode
  - Pump 1 Pump 2 mode
  - Differential Pump 1 mode
  - Differential Pump 2 mode
  - Differential Pump 1 Pump 2 mode
  - Lamp 1-2-3-4 (Undefined buttons on transmission shifting processcan be select for Lamps)
- Intelligent algorithm to avoid of dangerous operation
- Using of 3 independent switching regulators (Back Light, Coil Drivers & Sensors Power Supply, Processor Power Supply) to achieve maximum in-out isolation and maximum power gain
- Membrane Switch with backlight and LED indicator keyboard Plastic Box properties and material:
  - Material: Ultramid injection-molding grades with flame retardants (PA66)
  - The most important properties of Ultramid: High strength and rigidity - Very good impact strength - Outstanding resistance to chemicals - Low tendency to creep -Dimensional Stability - Simple processing