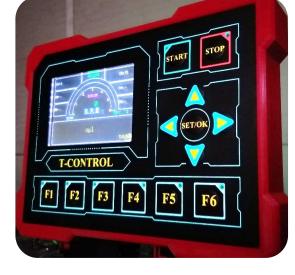

## **Transmission Safety Smart Control Panel**

- > Operating voltage 12, 24 volts.
- > Up to 11 coil drivers (Such as pneumatic valves bobbin, Fans, Lamps)
- > Up to 3 digital RPM sensor inputs
- ➤ Up to 5 universal analog input in range
  [8 40 volts] such as transmission oil-level,
  Engine-temperature, transmission-temperature sensors.
- > F4-Series ARM based VLNoise, high reliability processor
- > 4 inch full-color graphic LCD

This panel could successfully, passed EMC-ESD & LVD tests Ingress Protection: IP68

- Capability to add new algorithm to control new devices up to 100 Type different transmission such as: Split Shaft PTO, Sandwich PTO, Clutch System Transfer Case & Increaser/ Reducer transmission.
- User friendly setup for selecting device, defining active function buttons (F1-F6), gear ratio, ...
- Available states for F1-F6 are:
  - Differential Mode
  - Natural Mode
  - Pump 1 Mode
  - Pump 2 Mode
  - Pump 1 Pump 2 mode
  - Differential Pump 1 mode
  - Differential Pump 2 mode
  - Differential Pump 1 Pump 2 mode
  - Lamp 1-2-3-4 (Undefined buttons on transmission shifting processcan be select for Lamps)
- Intelligent algorithm to avoid of dangerous operation
- Using of 3 independent switching regulators (Back Light, Coil Drivers & Sensors Power Supply, Processor Power Supply) to achieve maximum in-out isolation and maximum power gain
- Membrane Switch with backlight and LED indicator keyboard Plastic Box properties and material:
  - Material: Ultramid injection-molding grades with flame retardants (PA66)
  - The most important properties of Ultramid: High strength and rigidity - Very good impact strength - Outstanding resistance to chemicals - Low tendency to creep -Dimensional Stability - Simple processing